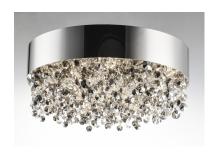

## PRODUCT DESCRIPTION

6.25

A sea of crystal strands suspend from within drums of steel which are finished in your choice of Bronze with Scotch crystal or Polished Chrome with Mirror Smoke crystal. Hidden inside the drum is a powerful dimmable LED source which has the crystals dancing in the night without any glare in your eyes.

# **MEASUREMENTS**

: 16" L x 16" W x 6.25" H **DIMENSION** CANOPY : 15.75" W x 3.15" H x 15.75" L

HANGING WEIGHT : 16.24 lb

LAMPING

INPUT VOLTAGE : 120V

**LUMENS** : 2,160 Rated (1,550 Del.)

BULB : 11 x 3W LED PCB Integrated , 33W Total

# **FINISHES OPTION**

Bronze (BZ)

Polished Chrome (PC)

# GLASS

Mirror Smoke MSK