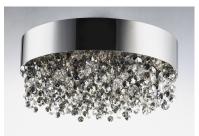

## PRODUCT DESCRIPTION

6.25

A sea of crystal strands suspend from within drums of steel which are finished in your choice of Bronze with Scotch crystal or Polished Chrome with Mirror Smoke crystal. Hidden inside the drum is a powerful dimmable LED source which has the crystals dancing in the night without any glare in your eyes.

# **MEASUREMENTS**

: 16" L x 16" W x 6.25" H **DIMENSION** CANOPY : 15.75" W x 3.15" H x 15.75" L

HANGING WEIGHT : 16.24 lb

LAMPING

INPUT VOLTAGE : 120V

**LUMENS** : 2,160 Rated (1,550 Del.)

BULB : 11 x 3W LED PCB Integrated , 33W Total

# **FINISHES OPTION**

Bronze (BZ)

Polished Chrome (PC)

# GLASS

Mirror Smoke MSK