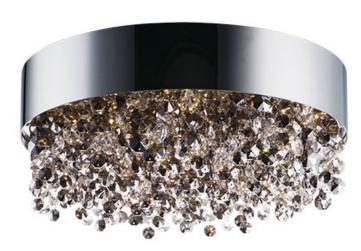

## PRODUCT DESCRIPTION

6.25

A sea of crystal strands suspend from within drums of steel which are finished in your choice of Bronze with Scotch crystal or Polished Chrome with Mirror Smoke crystal. Hidden inside the drum is a powerful dimmable LED source which has the crystals dancing in the night without any glare in your eyes.

# **MEASUREMENTS**

: 16" L x 16" W x 6.25" H **DIMENSION** CANOPY : 15.75" W x 3.15" H x 15.75" L

HANGING WEIGHT : 16.24 lb

LAMPING

INPUT VOLTAGE : 120V

**LUMENS** : 2,160 Rated (1,550 Del.)

BULB : 11 x 3W LED PCB Integrated , 33W Total

# **FINISHES OPTION**

Bronze (BZ)

Polished Chrome (PC)

# GLASS

Mirror Smoke MSK